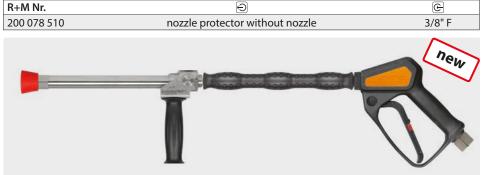

## Longcast lances

3/8" F. Stainless steel. Longcast lance 350 mm with vented handle ST-29 Cool & Compact 330 mm, gun ST-2300, grip aside and nozzle protector made out of plastic without nozzle. Max. 280 bar / 45 l/min / 100 °C

| R+M Nr.     | 9                               | e      |
|-------------|---------------------------------|--------|
| 200 078 500 | nozzle protector without nozzle | 1/4" M |

The longcast lance can be connected to a low pressure pump, to a high pressure pump, to the public water system or to the extinguishing water network.