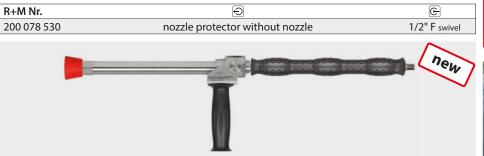

# Lances

## Longcast lances



3/8" F. Stainless steel. Longcast lance 350 mm with vented handle ST-29 Cool & Compact 330 mm, gun ST-2300, grip aside and nozzle protector made out of plastic without nozzle. Max. 280 bar / 45 l/min / 100 °C



1/2" F. Stainless steel. Longcast lance 350 mm with vented handle ST-29 Cool & Compact 330 mm, gun ST-2320, grip aside and nozzle protector made out of plastic without nozzle. Max. 150 bar / 80 l/min / 100 °C



1/2" F. Stainless steel. Longcast lance 350 mm with vented handle ST-29 Cool & Compact 330 mm, gun **easy**farm365+, grip aside and nozzle protector made out of plastic without nozzle. Max. 250 bar / 60 l/min / 100 °C



1/4" M. Stainless steel. Longcast lance 350 mm with vented handle ST-29 Cool & Compact 330 mm, grip aside and nozzle protector made out of plastic without nozzle. Max. 280 bar / 130 l/min / 100  $^\circ$ C

| R+M Nr.     | 9                               | e      |
|-------------|---------------------------------|--------|
| 200 078 500 | nozzle protector without nozzle | 1/4" M |

The longcast lance can be connected to a low pressure pump, to a high pressure pump, to the public water system or to the extinguishing water network.

The lance works in the medium pressure range. By means of its very good solidity, good handling and compactness the lance is especially suitable for the intensive use.

The lateral hand grip makes a stepless adjustment of the water jet during the operation poss