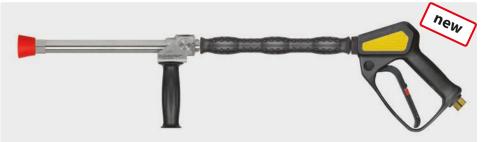

## Longcast lances

3/8" F. Stainless steel. Longcast lance 350 mm with vented handle ST-29 Cool & Compact 330 mm, gun ST-2300, grip aside and nozzle protector made out of plastic without nozzle. Max. 280 bar / 45 l/min / 100 °C