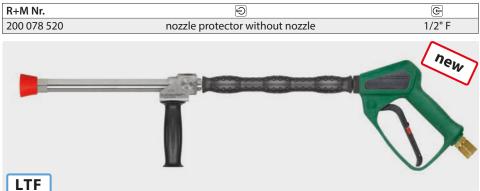

1/2" F. Stainless steel. Longcast lance 350 mm with vented handle ST-29 Cool & Compact 330 mm, gun ST-2320, grip aside and nozzle protector made out of plastic without nozzle. Max. 150 bar / 80 l/min / 100 °C

1/2" F. Stainless steel. Longcast lance 350 mm with vented handle ST-29 Cool & Compact 330 mm, gun **easy**farm365+, grip aside and nozzle protector made out of plastic without nozzle. Max. 250 bar / 60 l/min / 100 °C