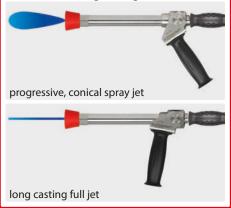

The lance works in the medium pressure range. By means of its very good solidity, good handling and compactness the lance is especially suitable for the intensive use.

The lateral hand grip makes a stepless adjustment of the water jet during the operation possible. A long casting point jet or a progressive, conical spray jet can be set.

#### functioning of longcast lance