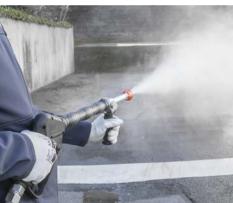

The lance works in the medium pressure range. By means of its very good solidity, good handling and compactness the lance is especially suitable for the intensive use.

The lateral hand grip makes a stepless adjustment of the water jet during the operation possible. A long casting point jet or a progressive, conical spray jet can be set.

#### functioning of longcast lance